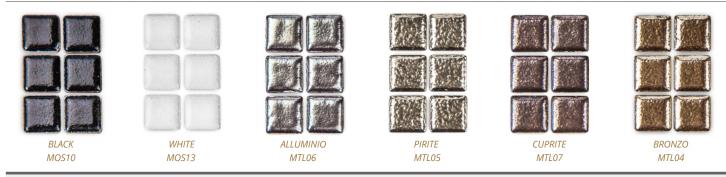

in Italy — in 1873, Ceramica Appiani has always stood out to the Italian and international markets for its ability to innovate and quality tile collections. Fiero Forni has chosen Appiani ceramic mosaic and metallic tiles exclusively for all of our current ovens.

### WHAT IF YOU NEED MORE OPTIONS?

If you need another option, please let us know and we can provide a special order tile selection sheet for you.

Special order appiani tiles can take up to 6 weeks to ship and will be an upcharge of \$500

**METALLIC TILES** 

### **CERAMIC TILES**



CARBONE BLACK SFT04

OCEANO BLUE

SET08

**SEMI-GLOSS TILES** 

MUSCARI BLUE

MOS30





MARSALA RED

SET27

HIBISCUS BLUE

MOS18



CEMENTO GRAY SET20



WHITE SET01



MANDRAGORA GREEN

MOS15



CAMELIA RED MOS05

#### All tile sizes are 1"x1"



FIERO GROUP 601 N Main St, Brewster, NY 10509 Email: info@fierogroup.com www.fierogroup.com

844-OVEN-INC (844-683-6462) Toll-free in USA (Hablamos Español, Falamos Português)

REVISED FALL 2019. As products continue to improve, spec sheets may change without notice. Please call Fiero Forni for the latest specification sheet and for further details.

# All tile sizes are 1"x1"